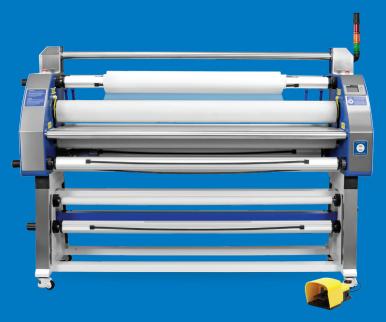

# >XL1600 special

# PNEUMATIC HOT LAMINATOR UP TO 120°C

www.xlam.biz / info@xlam.biz

#### **Unique Features!**

Roll-to-roll pneumatic hot laminator 1600 mm. Take-Up system included. Two silicone rolls (heated) diameter 130mm, maximum temperature 120°C. Material thickness up to 30mm. Trimming blades included!