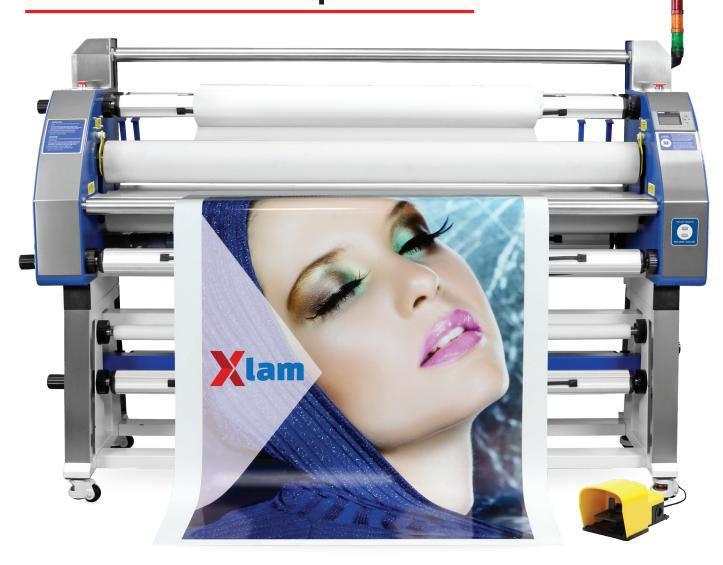

#### **Unique Features!**

Roll-to-roll pneumatic hot laminator 1600 mm. Take-Up system included. Two silicone rolls (heated) diameter 130mm, maximum temperature 120°C. Material thickness up to 30mm. Trimming blades included!

## High efficiency

No bend or bubble, it guarantees excellent results even at temperatures below 120°C. Equipped with footswitch feeding, it allows the operator to keep both hands free for rolling larger media.